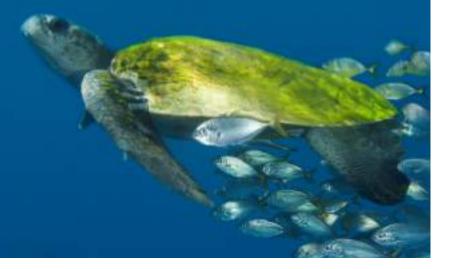

### Metrics and demonstrated success

- All 5 sea turtle species recovering (increasing trends for 4 spp. and 1 stable)
- 100% coverage of main nesting beaches (1100 km)
- Around 24.000 nests protected each year
- 1300 job opportunities created
- 15 million visitors at the Visitors Centers
- 50 60% of the total budget generated by sustainable activities