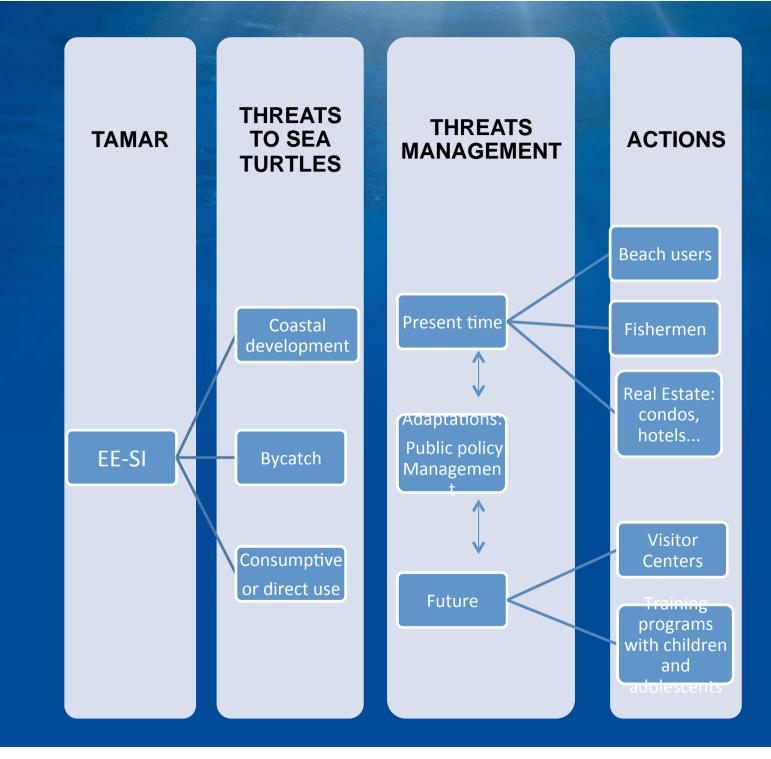

li>Resident<br/>children &amp;<br/>adolescents</li> <li>Schools</li> </ul> |
|-------------------------------------------------------------------------------------------------------|---------------------------------------------------------------------------------------|-----------------------------------------------------------------------------------|----------------------------------------------------------------------------------|
| <ul> <li>Fishers</li> <li>Communities</li> <li>Beach users</li> <li>Staff</li> <li>Schools</li> </ul> | Awareness<br>Building<br>Change<br>attitudes,<br>foment public<br>support             | Envtal Inter.<br>Sensitize<br>visitors to<br>interaction<br>people/turtles        | • Tourists &<br>visitors<br>Communities<br>• Schools                             |



### **Environmental Education Programs**



Participation in activities of protection and management





Support and integration of ecological activities with the local schools

Hand puppet theatre

# **Environmental Education Programs**



Fishing workshop



Sweets workshop



Hand craft

## **Environmental Awareness**







Turtle Releases: around 65.000 people per year

### **Environmental Awareness**

Programa Nossa Praia é a Vida direcionado aos usuários das praias

### 1528 participantes

#### LUZES ARTIFICIAIS DESORIENTAM E MATAM AS TARTARUGAS.

As tracking an exception of provider well, solve Tillhouse or exception path iteratively satisfies of the exception of the exception of the exception of the tracking distance is assessed with the distance of the exception distance of th