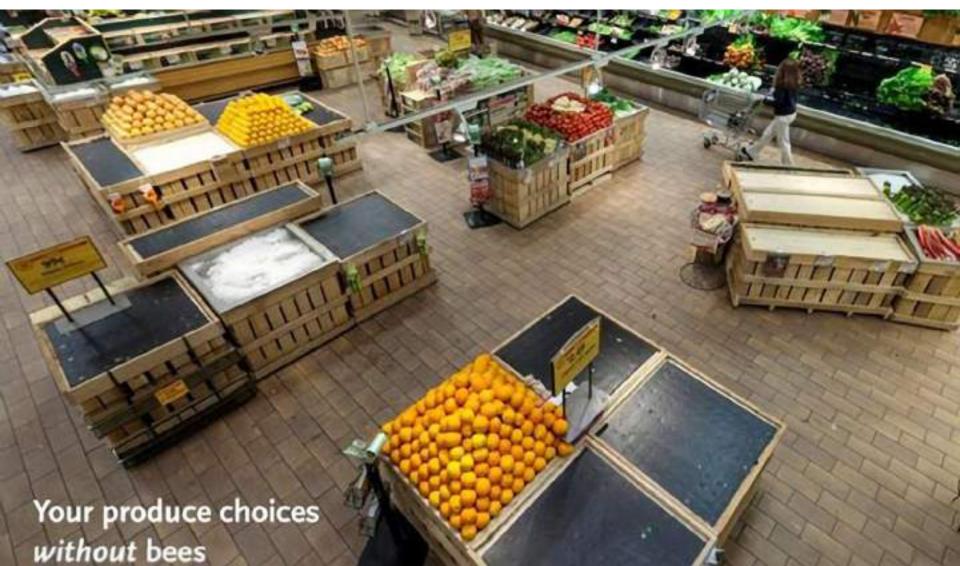

### **The FAO estimates:**

•Out of 100 crop species which provide 90% of food worldwide, 71 of these are bee-pollinated.

### In Europe:

•84% of the 264 crop species are animal-pollinated
•4,000 vegetable varieties exist thanks to pollination by bees.
•The production value of one ton of pollinator-dependent crop is approximately five times higher than one of those crop categories that do not depend on insects.