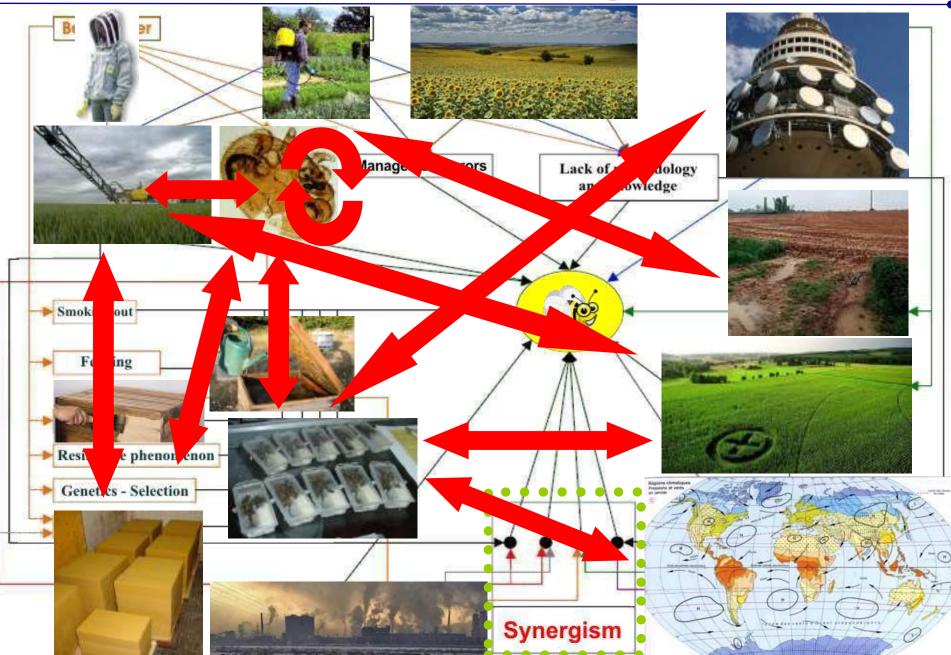

# **Current Situation**

1. Abnormal bee colony mortality

Catastrophic loss of all insects

2. 600,000 Beekeepers in Europe looking for answers

4. Less and less pollinators

5. We are walking, eyes wide open, into an abyss

# Main problem

### 1. Abnormal bee colony mortality

## **Insecticides & Pesticides**

## Bee diet

#### **Decrease of pollen sources**

## **Monocultures + weedkillers**

### Varroas

## **Climate changes**

Slide 10 / 55

## **Colony management**

Multiplication of migration = stress of the colonies

11

Social concentration = overgrazing + unhealthy environment Major U.S. Migratory Boutes

Thousands of beehives

## **Future problems**

### New generations of pesticides