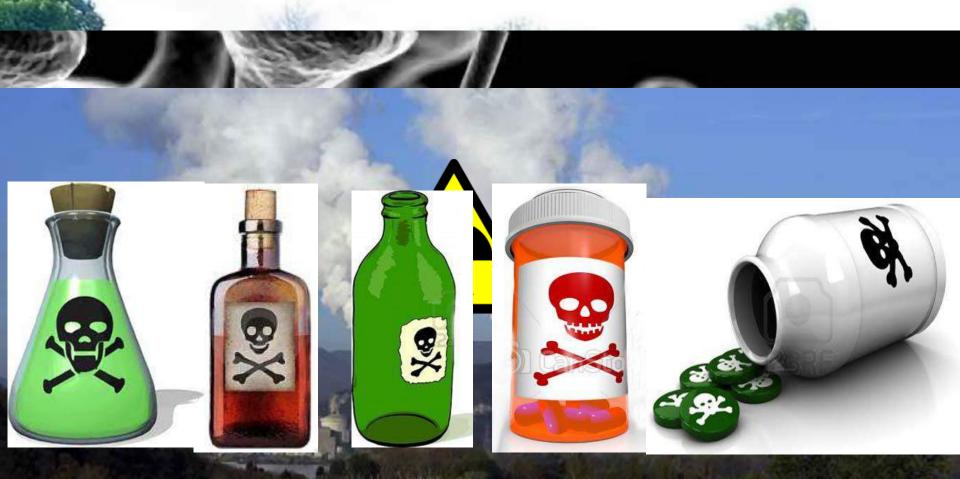

## **Insecticides & Pesticides**

### **New generations of molecules + their metabolites**

Toxicity / Bees (LD50 ng/bee) - Dr. JM Bonmatin (CNRS) France

| pesticide        | R        | utilisation | DL50<br>ng/ab | Tox/DDT |
|------------------|----------|-------------|---------------|---------|
| DDT              | Dinocide | insecticide | 27 000,0      |         |
| amitraze         | Apivar   | i/acaricide | 12 000,0      |         |
| coumaphos        | Perizin  | i/acaricide | 3 000,0       |         |
| tau-fluvalinate* | Apistan  | i/acaricide | 2 000,0       |         |
| methiocarb       | Mesurol  | insecticide | 230,0         |         |
| carbofuran       | Curater  | insecticide | 160,0         |         |
| λ-cyhalothrine   | Karate   | insecticide | 38,0          |         |
| deltamethrine    | Décis    | insecticide | 10,0          |         |
| thiaméthoxam     | Cruiser  | insecticide | 5,0           |         |
| fipronil         | Regent   | insecticide | 4,2           | •       |
| clothianidine    | Poncho   | insecticide | 4,0           | •       |
| imidaclopride    | Gaucho   | insecticide | 3,7           | •       |