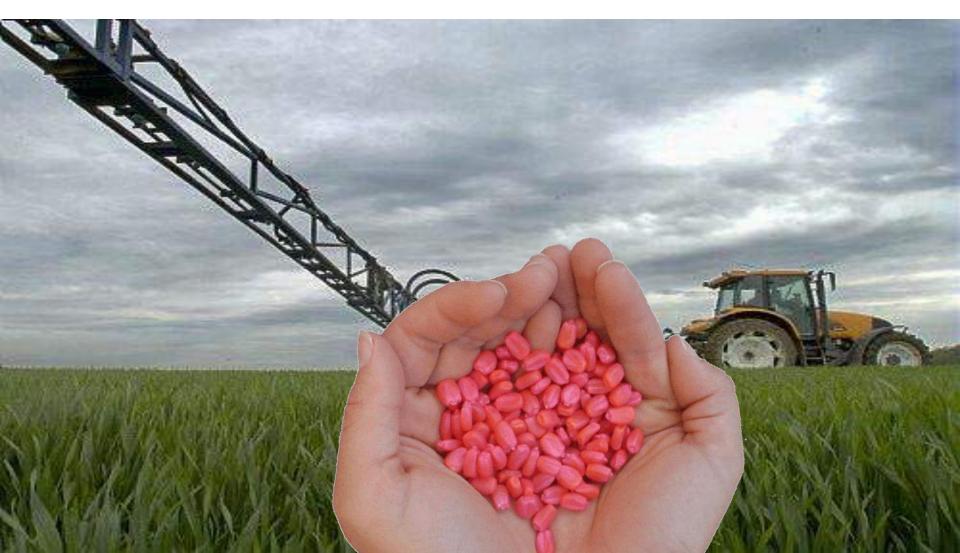

## **Insecticides & Pesticides**

### **New generations of molecules + their metabolites**

Toxicity / Bees (LD50 ng/bee) - Dr. JM Bonmatin (CNRS) France

| pesticide        | R        | utilisation | DL50<br>ng/ab | Tox/DDT |
|------------------|----------|-------------|---------------|---------|
| DDT              | Dinocide | insecticide | 27 000,0      |         |
| amitraze         | Apivar   | i/acaricide | 12 000,0      |         |
| coumaphos        | Perizin  | i/acaricide | 3 000,0       |         |
| tau-fluvalinate* | Apistan  | i/acaricide | 2 000,0       |         |
| methiocarb       | Mesurol  | insecticide | 230,0         |         |
| carbofuran       | Curater  | insecticide | 160,0         |         |
| λ-cyhalothrine   | Karate   | insecticide | 38,0          |         |
| deltamethrine    | Décis    | insecticide | 10,0          |         |
| thiaméthoxam     | Cruiser  | insecticide | 5,0           |         |
| fipronil         | Regent   | insecticide | 4,2           | •       |
| clothianidine    | Poncho   | insecticide | 4,0           | •       |
| imidaclopride    | Gaucho   | insecticide | 3,7           | •       |