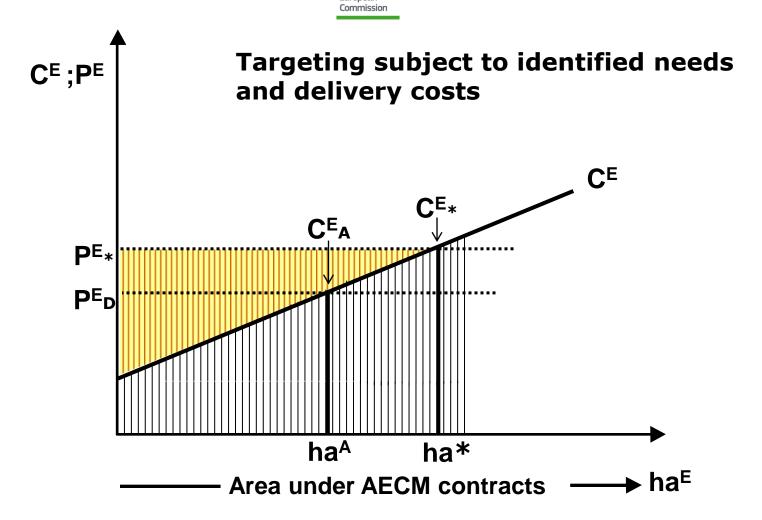

ience

Social inclusion, poverty reduction, local development

Agriculture and Rural

Commission

#### Percentage of Budget Allocations for AECM





#### Area under AECM Contracts by Member State





### Biodiversity, Water, and Soil





#### **Biodiversity**

•17.8% of agricultural land and 3.47% of forest area under management contracts supporting biodiversity and/or landscape



#### **Water Management**

15% of agricultural land and 4.2% of forestry land under management contracts to improve water management



#### **Soil Management**

14.5% of agricultural land and 3.5% of forestry land under management contracts to improve soil management and/or prevent erosion





#### Thank you for your attention!



## Result-oriented Implementation of Agrient environment-climate Operations