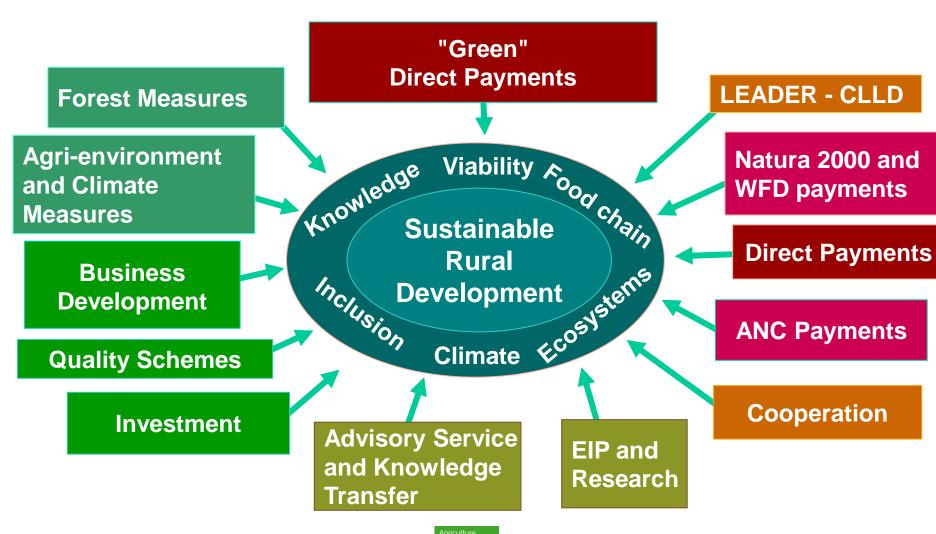

## Integration of CAP Measures

**Knowledge Transfer and Innovation (cross cutting)** 

Farm viability, competitiveness, sustainable forests

Food chain, animal welfare, risk management

**Ecosystems in agriculture and forestry** 

Resource efficiency, low carbon and climate resilience

Social inclusion, poverty reduction, local development

Agriculture and Rural

Commission