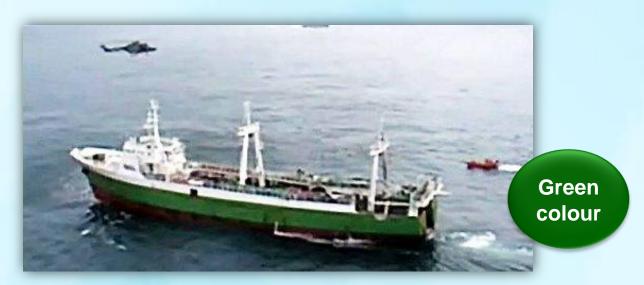

• In August 2006, the ship came to the port of Aveiro in Portugal and was subjected to an inspection with the participation of norwegian inspectors invited by the portuguese authorities.

After the inspection the vessel departed from the port of Aveiro, in

20/09/2006.

• In 2008 a vessel named "RED" with IRCS 3EJI3/ IMO6706084 and Panama flag arrived at the port of Aveiro, Portugal.

Red colour

With the cooperation between NEAFC, Greenpeace and the Portuguese and Norwegian authorities, it was conclued that the Red was actually the Kabou with the IMO of Lootus.