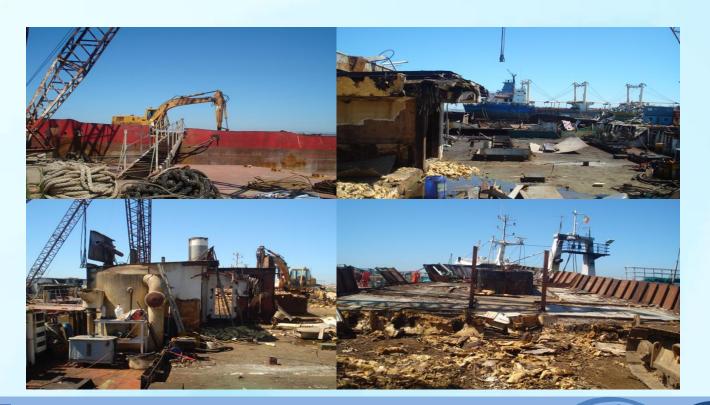

- As a result, the vessel was prohibited from leaving the port or receiving any port services.
- In the end it was decided to demolish the vessel.

Thanks for your attention