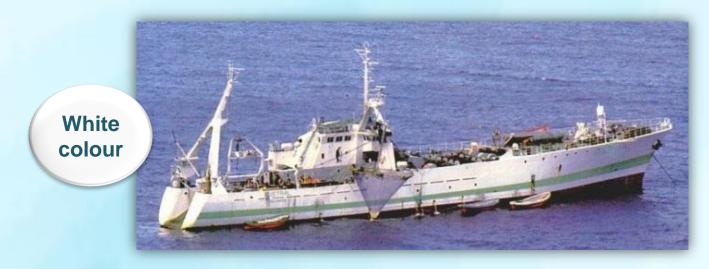

- The image show a vessel that caught fire in 2002, named Kabou IMO 6614700 - IRCS XXA-182
- This was the IMO and IRCS given to the Norwegian inspectores, when they inspected the Kabou

- After the fire, the owner bought a new vessel named Lootus with a Estonian flag – IMO 6706084
- Lootus was the vessel inspected in the Barents Sea with the name
   Kabou