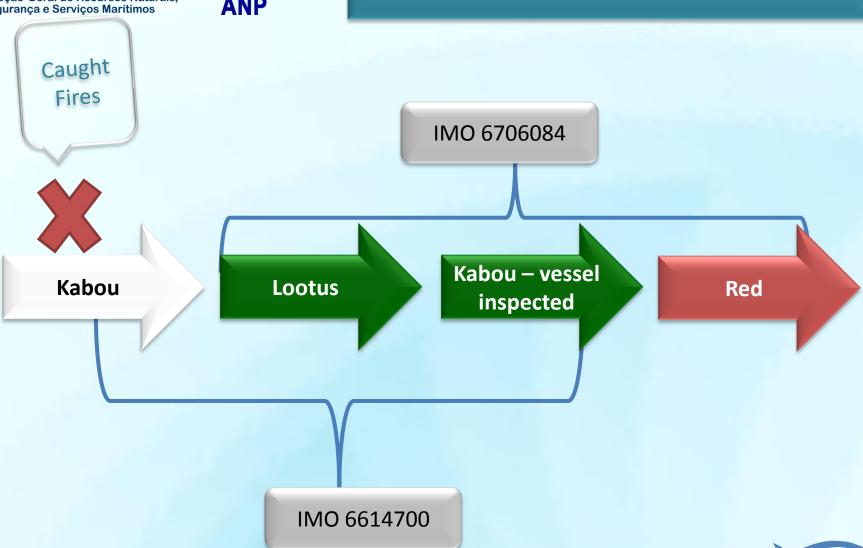

- The situation began in June, 2006;
- The Norwegian authorities inspected the fhishing vessel Kabou in the Barents Sea;
- At that time the vessel had the Guinea Conakry flag;
- The vessel was seized and Norwegian authorities fined the captain and the owner for illegal fishing and consequently notified NEAFC;
- At that time the vessel IMO was 6614700 and IRCS XXA-182

NEAFC listed the vessel in the A-IUU list with the IMO 6614700

| (wordness)                                                                                                                                                                                                                                                                                                                                                                                                                                                                                                                                                                                                                                                                                                                                                                                                                                                                                                                                                                                                                                                                                                                                                                                                                                                                                                                                                                                                                                                                                                                                                                                                                                                                                                                                                                                                                                                                                                                                                                                                                                                                                                                     | Conakry)                  |                |                                  |                                                                                                                                                                                                                                                                                                                                                                                                                                                                                                                                                                                                                                                                                                                                                                                                                                                                                                                                                                                                                                                                                                                                                                                                                                                                                                                                                                                                                                                                                                                                                                                                                                                                                                                                                                                                                                                                                                                                                                                                                                                                                                                                |                             |
|--------------------------------------------------------------------------------------------------------------------------------------------------------------------------------------------------------------------------------------------------------------------------------------------------------------------------------------------------------------------------------------------------------------------------------------------------------------------------------------------------------------------------------------------------------------------------------------------------------------------------------------------------------------------------------------------------------------------------------------------------------------------------------------------------------------------------------------------------------------------------------------------------------------------------------------------------------------------------------------------------------------------------------------------------------------------------------------------------------------------------------------------------------------------------------------------------------------------------------------------------------------------------------------------------------------------------------------------------------------------------------------------------------------------------------------------------------------------------------------------------------------------------------------------------------------------------------------------------------------------------------------------------------------------------------------------------------------------------------------------------------------------------------------------------------------------------------------------------------------------------------------------------------------------------------------------------------------------------------------------------------------------------------------------------------------------------------------------------------------------------------|---------------------------|----------------|----------------------------------|--------------------------------------------------------------------------------------------------------------------------------------------------------------------------------------------------------------------------------------------------------------------------------------------------------------------------------------------------------------------------------------------------------------------------------------------------------------------------------------------------------------------------------------------------------------------------------------------------------------------------------------------------------------------------------------------------------------------------------------------------------------------------------------------------------------------------------------------------------------------------------------------------------------------------------------------------------------------------------------------------------------------------------------------------------------------------------------------------------------------------------------------------------------------------------------------------------------------------------------------------------------------------------------------------------------------------------------------------------------------------------------------------------------------------------------------------------------------------------------------------------------------------------------------------------------------------------------------------------------------------------------------------------------------------------------------------------------------------------------------------------------------------------------------------------------------------------------------------------------------------------------------------------------------------------------------------------------------------------------------------------------------------------------------------------------------------------------------------------------------------------|-----------------------------|
| Cliff**<br>(Ice Bay)<br>(Reafer Bay)                                                                                                                                                                                                                                                                                                                                                                                                                                                                                                                                                                                                                                                                                                                                                                                                                                                                                                                                                                                                                                                                                                                                                                                                                                                                                                                                                                                                                                                                                                                                                                                                                                                                                                                                                                                                                                                                                                                                                                                                                                                                                           | Cambodia                  | XUVV9          | 8028424                          |                                                                                                                                                                                                                                                                                                                                                                                                                                                                                                                                                                                                                                                                                                                                                                                                                                                                                                                                                                                                                                                                                                                                                                                                                                                                                                                                                                                                                                                                                                                                                                                                                                                                                                                                                                                                                                                                                                                                                                                                                                                                                                                                |                             |
| phin**<br>(_gnavka)                                                                                                                                                                                                                                                                                                                                                                                                                                                                                                                                                                                                                                                                                                                                                                                                                                                                                                                                                                                                                                                                                                                                                                                                                                                                                                                                                                                                                                                                                                                                                                                                                                                                                                                                                                                                                                                                                                                                                                                                                                                                                                            | Georgia<br>(Russian Fed.) | UCHF           | 8422852                          |                                                                                                                                                                                                                                                                                                                                                                                                                                                                                                                                                                                                                                                                                                                                                                                                                                                                                                                                                                                                                                                                                                                                                                                                                                                                                                                                                                                                                                                                                                                                                                                                                                                                                                                                                                                                                                                                                                                                                                                                                                                                                                                                |                             |
| Eva<br>(Oyra)                                                                                                                                                                                                                                                                                                                                                                                                                                                                                                                                                                                                                                                                                                                                                                                                                                                                                                                                                                                                                                                                                                                                                                                                                                                                                                                                                                                                                                                                                                                                                                                                                                                                                                                                                                                                                                                                                                                                                                                                                                                                                                                  | . Georgia<br>(Dominica)   | " 4LPH         | 8522119                          | NAFO Div. 1F; sighted.<br>July 31, 2006                                                                                                                                                                                                                                                                                                                                                                                                                                                                                                                                                                                                                                                                                                                                                                                                                                                                                                                                                                                                                                                                                                                                                                                                                                                                                                                                                                                                                                                                                                                                                                                                                                                                                                                                                                                                                                                                                                                                                                                                                                                                                        | Liepaja, Latvia             |
| Enxembre**' (Fonte Nova) (Jawhara)                                                                                                                                                                                                                                                                                                                                                                                                                                                                                                                                                                                                                                                                                                                                                                                                                                                                                                                                                                                                                                                                                                                                                                                                                                                                                                                                                                                                                                                                                                                                                                                                                                                                                                                                                                                                                                                                                                                                                                                                                                                                                             | Panama<br>(Morocco)       | 3 <b>E</b> GV5 | 7321374                          | NEAFC Regulatory<br>Area;<br>sighted Oct 16, 2007                                                                                                                                                                                                                                                                                                                                                                                                                                                                                                                                                                                                                                                                                                                                                                                                                                                                                                                                                                                                                                                                                                                                                                                                                                                                                                                                                                                                                                                                                                                                                                                                                                                                                                                                                                                                                                                                                                                                                                                                                                                                              |                             |
| Gprilero **<br>(Grijn Sel)                                                                                                                                                                                                                                                                                                                                                                                                                                                                                                                                                                                                                                                                                                                                                                                                                                                                                                                                                                                                                                                                                                                                                                                                                                                                                                                                                                                                                                                                                                                                                                                                                                                                                                                                                                                                                                                                                                                                                                                                                                                                                                     | Sierra Leone<br>(Panama)  | 9LYF36         | 6714919                          |                                                                                                                                                                                                                                                                                                                                                                                                                                                                                                                                                                                                                                                                                                                                                                                                                                                                                                                                                                                                                                                                                                                                                                                                                                                                                                                                                                                                                                                                                                                                                                                                                                                                                                                                                                                                                                                                                                                                                                                                                                                                                                                                |                             |
| Innis I <sup>44</sup>                                                                                                                                                                                                                                                                                                                                                                                                                                                                                                                                                                                                                                                                                                                                                                                                                                                                                                                                                                                                                                                                                                                                                                                                                                                                                                                                                                                                                                                                                                                                                                                                                                                                                                                                                                                                                                                                                                                                                                                                                                                                                                          | Panama                    | H03374         | 7332218                          |                                                                                                                                                                                                                                                                                                                                                                                                                                                                                                                                                                                                                                                                                                                                                                                                                                                                                                                                                                                                                                                                                                                                                                                                                                                                                                                                                                                                                                                                                                                                                                                                                                                                                                                                                                                                                                                                                                                                                                                                                                                                                                                                | 7 100                       |
| Isabeila<br>(Cichan)                                                                                                                                                                                                                                                                                                                                                                                                                                                                                                                                                                                                                                                                                                                                                                                                                                                                                                                                                                                                                                                                                                                                                                                                                                                                                                                                                                                                                                                                                                                                                                                                                                                                                                                                                                                                                                                                                                                                                                                                                                                                                                           | Georgia<br>(Dominica)     | 4LSH           | 8422636                          | NAFO Div. 1F; sighted<br>July 31, 2006                                                                                                                                                                                                                                                                                                                                                                                                                                                                                                                                                                                                                                                                                                                                                                                                                                                                                                                                                                                                                                                                                                                                                                                                                                                                                                                                                                                                                                                                                                                                                                                                                                                                                                                                                                                                                                                                                                                                                                                                                                                                                         | Liepaja, Latvia<br>scrapped |
| Juanka<br>(Ostron)                                                                                                                                                                                                                                                                                                                                                                                                                                                                                                                                                                                                                                                                                                                                                                                                                                                                                                                                                                                                                                                                                                                                                                                                                                                                                                                                                                                                                                                                                                                                                                                                                                                                                                                                                                                                                                                                                                                                                                                                                                                                                                             | Georgia<br>(Dóminica)     | 4LSM           | 9522042                          | NAFO Div. 1F; sighted<br>July 30, 2006                                                                                                                                                                                                                                                                                                                                                                                                                                                                                                                                                                                                                                                                                                                                                                                                                                                                                                                                                                                                                                                                                                                                                                                                                                                                                                                                                                                                                                                                                                                                                                                                                                                                                                                                                                                                                                                                                                                                                                                                                                                                                         | Liepaja, Latvia<br>acrapped |
| Kabou**                                                                                                                                                                                                                                                                                                                                                                                                                                                                                                                                                                                                                                                                                                                                                                                                                                                                                                                                                                                                                                                                                                                                                                                                                                                                                                                                                                                                                                                                                                                                                                                                                                                                                                                                                                                                                                                                                                                                                                                                                                                                                                                        | Guinea                    | XXA1LZ         | 6614700                          |                                                                                                                                                                                                                                                                                                                                                                                                                                                                                                                                                                                                                                                                                                                                                                                                                                                                                                                                                                                                                                                                                                                                                                                                                                                                                                                                                                                                                                                                                                                                                                                                                                                                                                                                                                                                                                                                                                                                                                                                                                                                                                                                |                             |
| Mintoles                                                                                                                                                                                                                                                                                                                                                                                                                                                                                                                                                                                                                                                                                                                                                                                                                                                                                                                                                                                                                                                                                                                                                                                                                                                                                                                                                                                                                                                                                                                                                                                                                                                                                                                                                                                                                                                                                                                                                                                                                                                                                                                       | Togo                      | ZDBLI          | 7305A/7                          |                                                                                                                                                                                                                                                                                                                                                                                                                                                                                                                                                                                                                                                                                                                                                                                                                                                                                                                                                                                                                                                                                                                                                                                                                                                                                                                                                                                                                                                                                                                                                                                                                                                                                                                                                                                                                                                                                                                                                                                                                                                                                                                                |                             |
| Nicolay Chudotvorets**<br>(Santa Nikolas)                                                                                                                                                                                                                                                                                                                                                                                                                                                                                                                                                                                                                                                                                                                                                                                                                                                                                                                                                                                                                                                                                                                                                                                                                                                                                                                                                                                                                                                                                                                                                                                                                                                                                                                                                                                                                                                                                                                                                                                                                                                                                      | Russia<br>(Honduras)      | UDIB           | 8421937                          |                                                                                                                                                                                                                                                                                                                                                                                                                                                                                                                                                                                                                                                                                                                                                                                                                                                                                                                                                                                                                                                                                                                                                                                                                                                                                                                                                                                                                                                                                                                                                                                                                                                                                                                                                                                                                                                                                                                                                                                                                                                                                                                                |                             |
| The state of the s |                           |                | THE RESERVE TO BE REAL PROPERTY. | A STATE OF THE PARTY OF THE PAR |                             |

- The image show a vessel that caught fire in 2002, named Kabou IMO 6614700 - IRCS XXA-182
- This was the IMO and IRCS given to the Norwegian inspectores, when they inspected the Kabou

- After the fire, the owner bought a new vessel named Lootus with a Estonian flag – IMO 6706084
- Lootus was the vessel inspected in the Barents Sea with the name
   Kabou

20/09/2006.

• In 2008 a vessel named "RED" with IRCS 3EJI3/ IMO6706084 and Panama flag arrived at the port of Aveiro, Portugal.

Red colour

With the cooperation between NEAFC, Greenpeace and the Portuguese and Norwegian authorities, it was conclued that the Red was actually the Kabou with the IMO of Lootus.