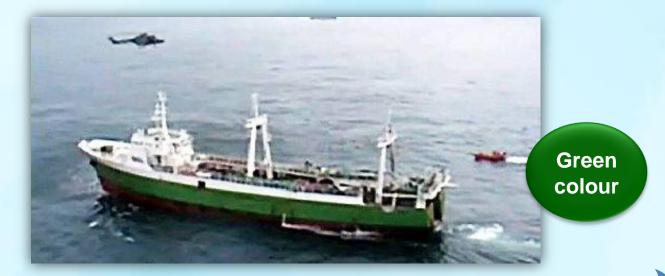

• In August 2006, the ship came to the port of Aveiro in Portugal and was subjected to an inspection with the participation of norwegian inspectors invited by the portuguese authorities.

After the inspection the vessel departed from the port of Aveiro, in

20/09/2006.

• In 2008 a vessel named "RED" with IRCS 3EJI3/ IMO6706084 and Panama flag arrived at the port of Aveiro, Portugal.

Red colour

With the cooperation between NEAFC, Greenpeace and the Portuguese and Norwegian authorities, it was conclued that the Red was actually the Kabou with the IMO of Lootus.