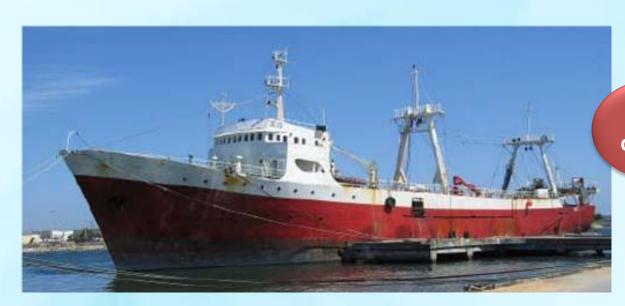

- The image show a vessel that caught fire in 2002, named Kabou IMO 6614700 - IRCS XXA-182
- This was the IMO and IRCS given to the Norwegian inspectores, when they inspected the Kabou

- After the fire, the owner bought a new vessel named Lootus with a Estonian flag – IMO 6706084
- Lootus was the vessel inspected in the Barents Sea with the name
   Kabou

• In August 2006, the ship came to the port of Aveiro in Portugal and was subjected to an inspection with the participation of norwegian inspectors invited by the portuguese authorities.

After the inspection the vessel departed from the port of Aveiro, in

20/09/2006.

• In 2008 a vessel named "RED" with IRCS 3EJI3/ IMO6706084 and Panama flag arrived at the port of Aveiro, Portugal.

Red colour

With the cooperation between NEAFC, Greenpeace and the Portuguese and Norwegian authorities, it was conclued that the Red was actually the Kabou with the IMO of Lootus.