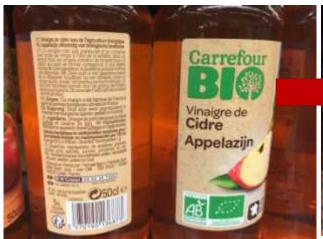

#### Others solutions ... removed dates (LAW) (AR 13 September 1999)

Legal for hard candies – sugar – vinager – salt ...